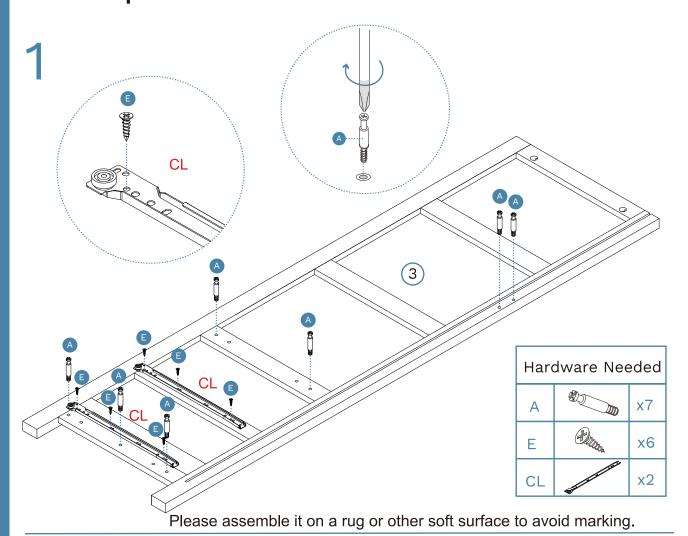

Panel Layout

WARNING: Any furniture that is not anchored to a wall has the potential to tip over in certain circumstances, i.e. if a child attempts to climb up on the furniture or in the event of an earthquake. Accordingly, we recommend that all furniture is anchored to a wall. We supply a free safety wall anchor with all furniture sold and we recommend these are used to prevent your product tipping. The fixing device provided should fit most wall types, but please note that different wall materials may require different fixing devices from those supplied.