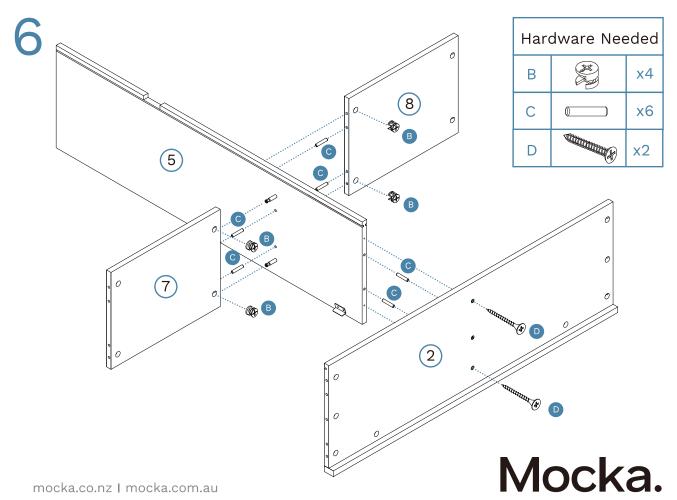

# Newport Wardrobe Hardware Needed x2 Ε 0 x1 5 Hardware Needed x2 x2 Ε **x**1 Н

mocka.co.nz I mocka.com.au

11

| Hard | Hardware Nee |    |  |
|------|--------------|----|--|
| В    | H            | х6 |  |
| С    |              | х6 |  |