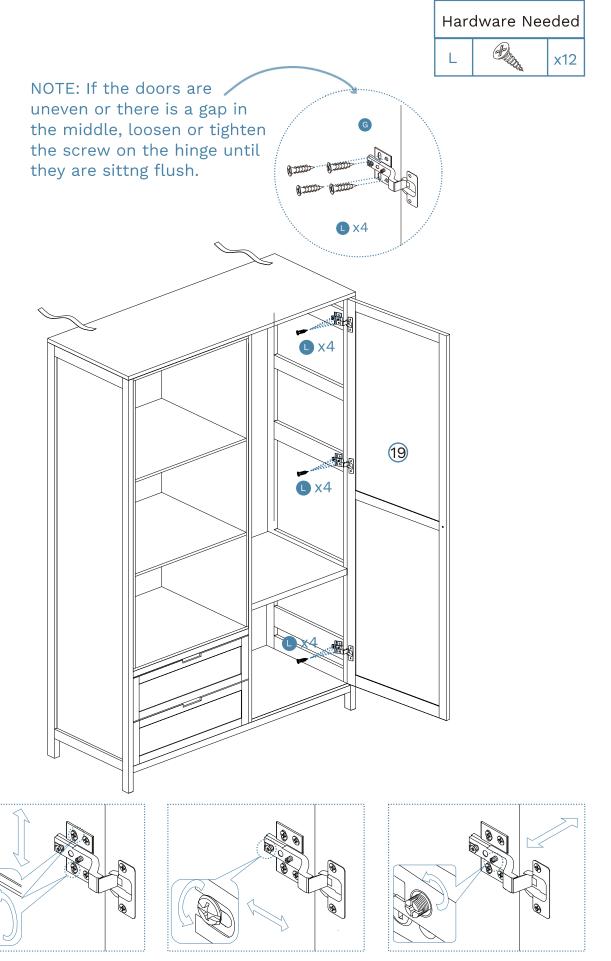

14

15 Drawers x 2

16 Drawers x 2

17 Drawers x 2

18 Drawers x 2

Mocka.

21

Mocka.