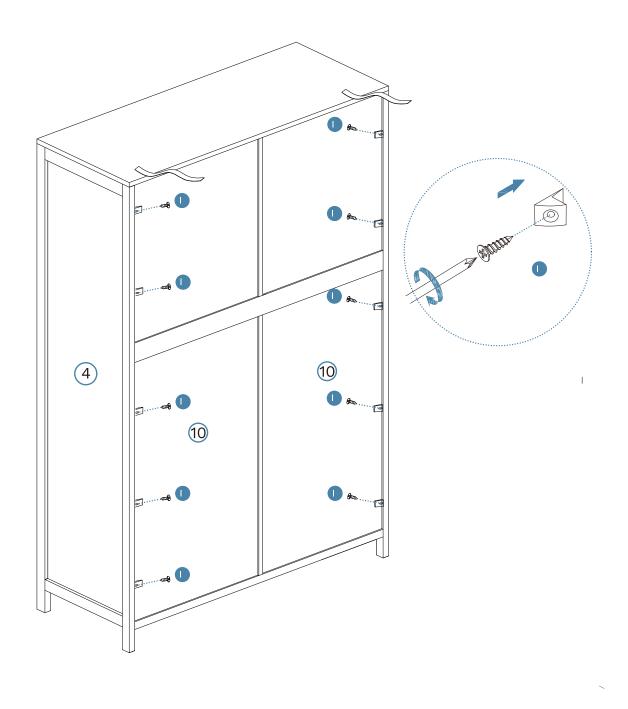

# Newport Wardrobe Hardware Needed x2 Ε 0 x1 5 Hardware Needed x2 x2 Ε **x**1 Н

mocka.co.nz I mocka.com.au

11

| Hard | Hardware Nee |    |  |
|------|--------------|----|--|
| В    | H            | х6 |  |
| С    |              | х6 |  |

14

15 Drawers x 2

16 Drawers x 2

17 Drawers x 2

18 Drawers x 2

Mocka.

21

Mocka.