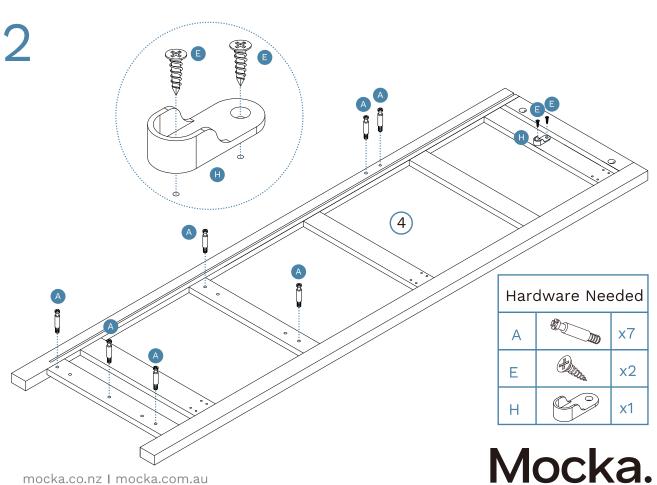

Panel Layout

WARNING: Any furniture that is not anchored to a wall has the potential to tip over in certain circumstances, i.e. if a child attempts to climb up on the furniture or in the event of an earthquake. Accordingly, we recommend that all furniture is anchored to a wall. We supply a free safety wall anchor with all furniture sold and we recommend these are used to prevent your product tipping. The fixing device provided should fit most wall types, but please note that different wall materials may require different fixing devices from those supplied.