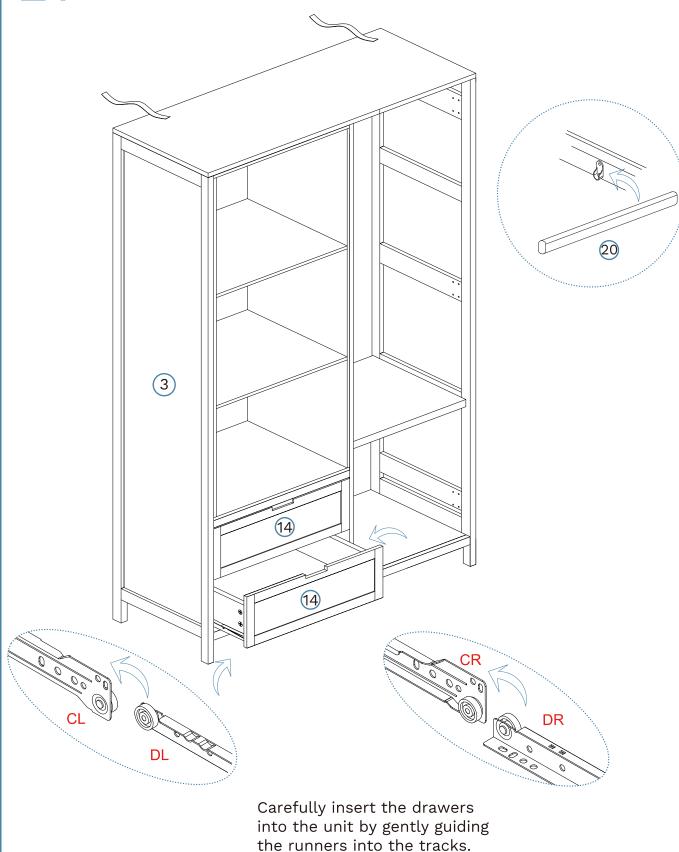

14

15 Drawers x 2

16 Drawers x 2

17 Drawers x 2

18 Drawers x 2

Mocka.

21

Mocka.