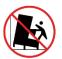

#### **A**WARNING

Children have died from furniture toppling over.

- ALWAYS secure this furniture with an anchor device.
- **NEVER** allow children to stand, climb or hang on drawers, doors or shelves.
- **NEVER** open more than one drawer at a time.
- Place heavy items down low.
- **NEVER** place a television on this furniture.

Panel Layout

WARNING: Any furniture that is not anchored to a wall has the potential to tip over in certain circumstances, i.e. if a child attempts to climb up on the furniture or in the event of an earthquake. Accordingly, we recommend that all furniture is anchored to a wall. We supply a free safety wall anchor with all furniture sold and we recommend these are used to prevent your product tipping. The fixing device provided should fit most wall types, but please note that different wall materials may require different fixing devices from those supplied.