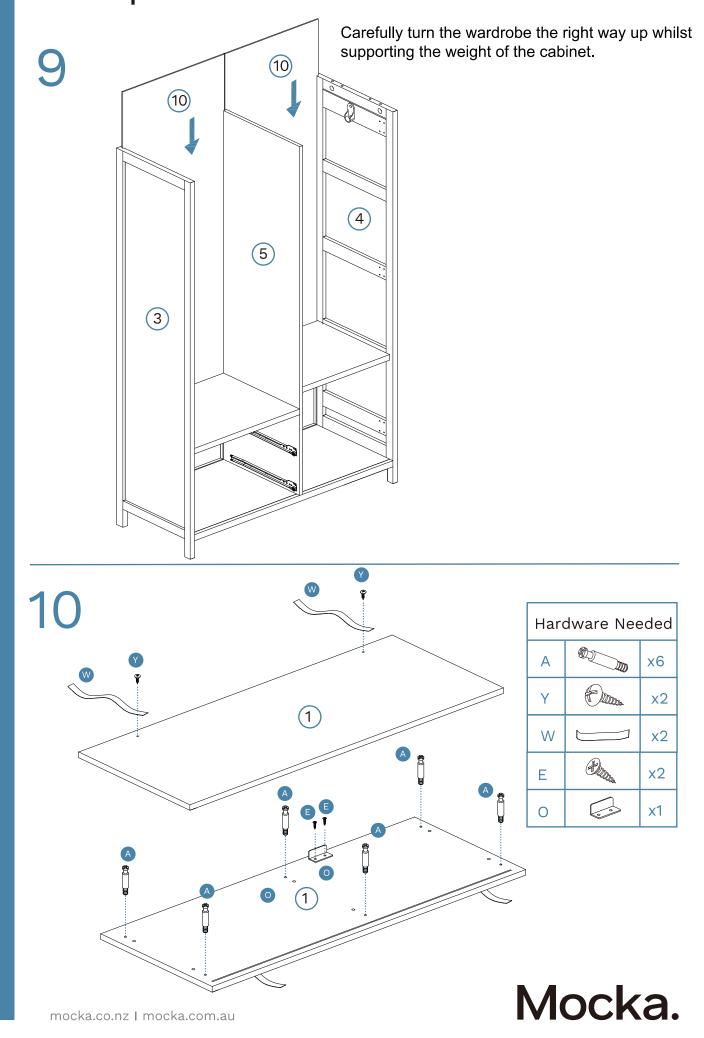

# Newport Wardrobe Hardware Needed x2 Ε 0 x1 5 Hardware Needed x2 x2 Ε **x**1 Н

mocka.co.nz I mocka.com.au

11

| Hard | Hardware Nee |    |  |
|------|--------------|----|--|
| В    | H            | х6 |  |
| С    |              | х6 |  |