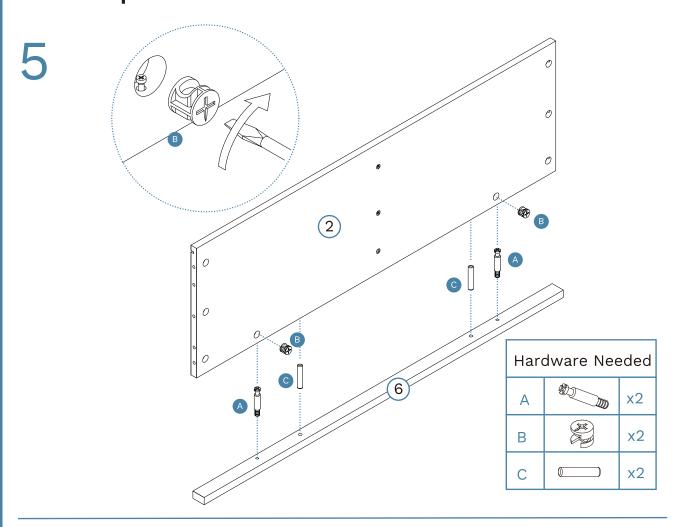

# Newport Wardrobe Hardware Needed x2 Ε 0 x1 5 Hardware Needed x2 x2 Ε **x**1 Н

mocka.co.nz I mocka.com.au

11

| Hard | Hardware Nee |    |  |
|------|--------------|----|--|
| В    | H            | х6 |  |
| С    |              | х6 |  |