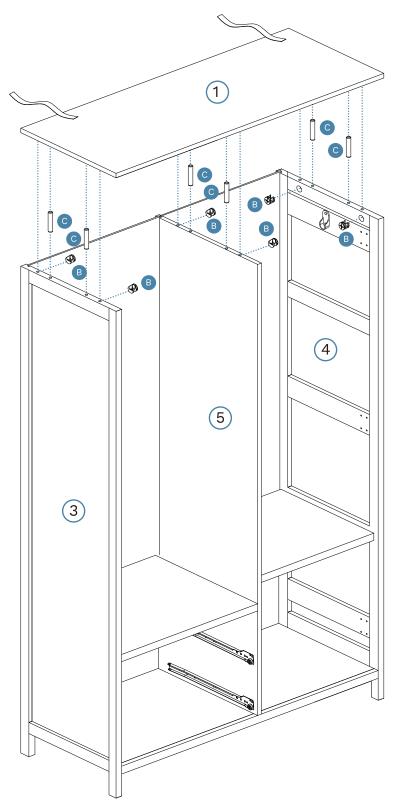

# Newport Wardrobe Hardware Needed x2 Ε 0 x1 5 Hardware Needed x2 x2 Ε **x**1 Н

mocka.co.nz I mocka.com.au

11

| Hard | Hardware Nee |    |  |
|------|--------------|----|--|
| В    | H            | х6 |  |
| С    |              | х6 |  |