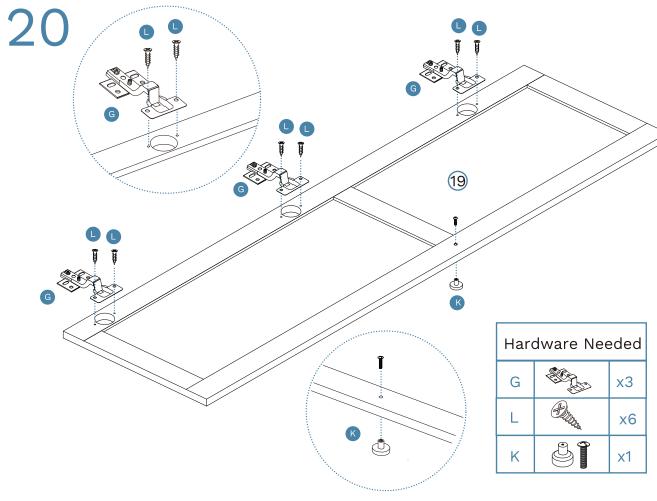

14

15 Drawers x 2

16 Drawers x 2

17 Drawers x 2

18 Drawers x 2

Mocka.

21

Mocka.