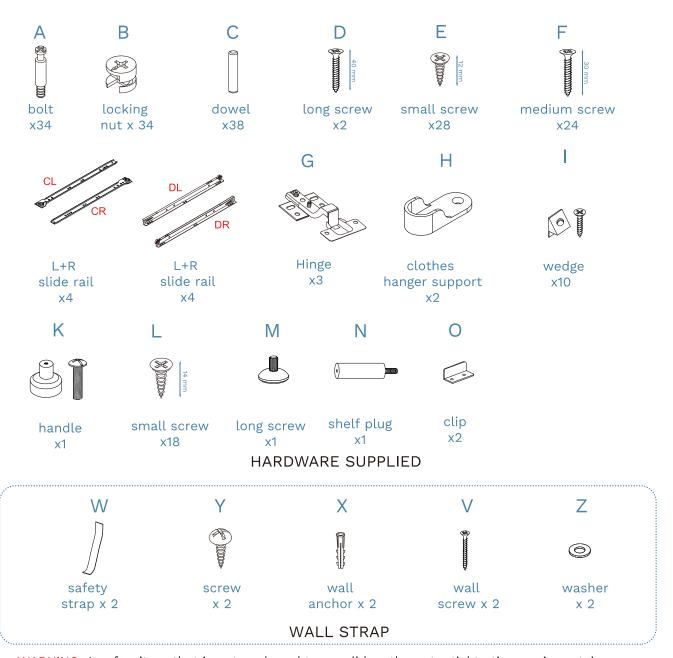

# Newport Wardrobe Hardware Needed x2 Ε 0 x1 5 Hardware Needed x2 x2 Ε **x**1 Н

mocka.co.nz I mocka.com.au

11

| Hard | Hardware Nee |    |  |
|------|--------------|----|--|
| В    | H            | х6 |  |
| С    |              | х6 |  |

22

23

24

Washer

**Note**: Seek advice from a qualified trades person on how to attach this safety strap to your specific wall.

Once assembled lift furniture into place, do not drag.

| Hardware Needed |   |    |  |
|-----------------|---|----|--|
| Х               |   | x2 |  |
| V               |   | x2 |  |
| Z               | 0 | x2 |  |