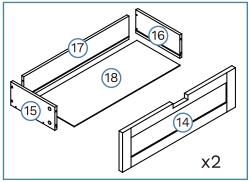

14

15 Drawers x 2

16 Drawers x 2

17 Drawers x 2

18 Drawers x 2

Mocka.

21

Mocka.