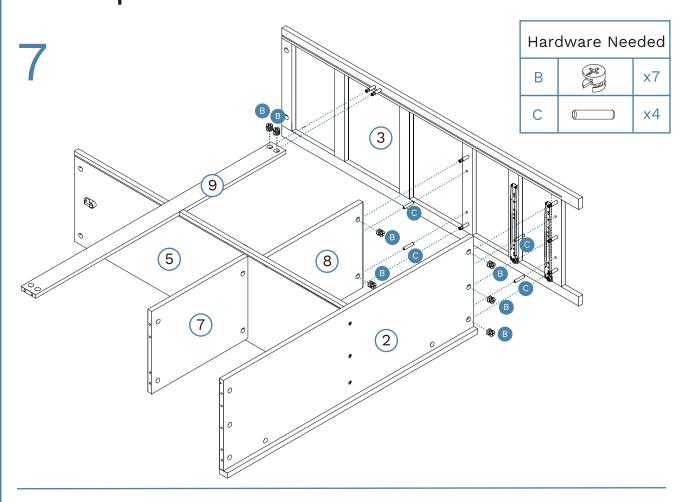

# Newport Wardrobe Hardware Needed x2 Ε 0 x1 5 Hardware Needed x2 x2 Ε **x**1 Н

mocka.co.nz I mocka.com.au

11

| Hard | Hardware Nee |    |  |
|------|--------------|----|--|
| В    | H            | х6 |  |
| С    |              | х6 |  |