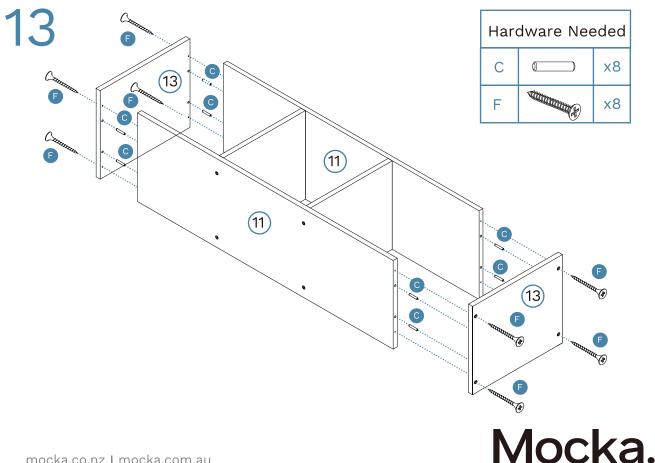

14

15 Drawers x 2

16 Drawers x 2

17 Drawers x 2

18 Drawers x 2

Mocka.

21

Mocka.