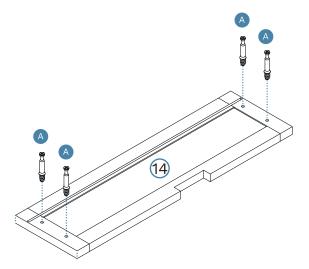

14

15 Drawers x 2

16 Drawers x 2

17 Drawers x 2

18 Drawers x 2

Mocka.

21

Mocka.