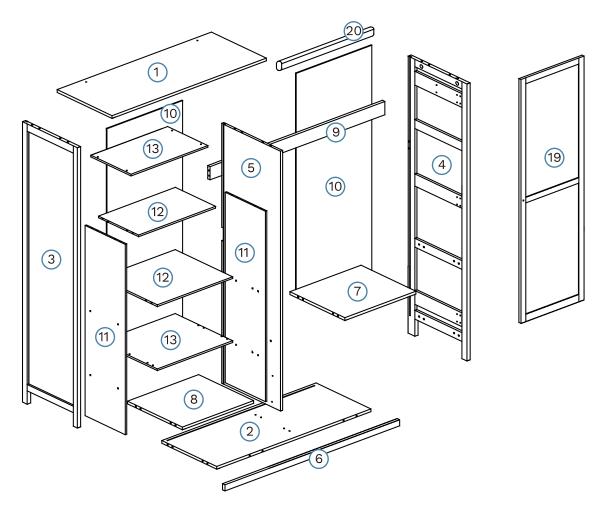

# Newport Wardrobe Hardware Needed x2 Ε 0 x1 5 Hardware Needed x2 x2 Ε **x**1 Н

mocka.co.nz I mocka.com.au

11

| Hard | Hardware Nee |    |  |
|------|--------------|----|--|
| В    | H            | х6 |  |
| С    |              | х6 |  |