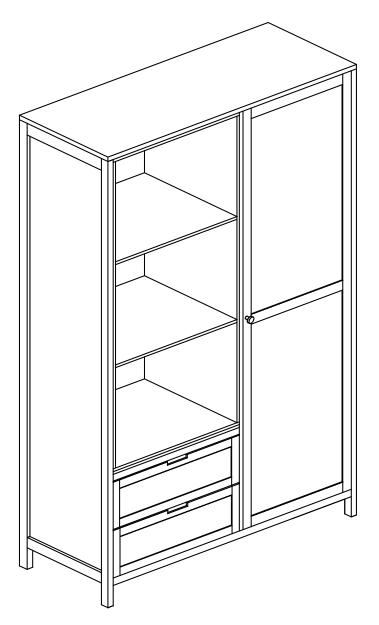

# Newport Wardrobe Hardware Needed x2 Ε 0 x1 5 Hardware Needed x2 x2 Ε **x**1 Н

mocka.co.nz I mocka.com.au

11

| Hard | Hardware Nee |    |  |
|------|--------------|----|--|
| В    | H            | х6 |  |
| С    |              | х6 |  |