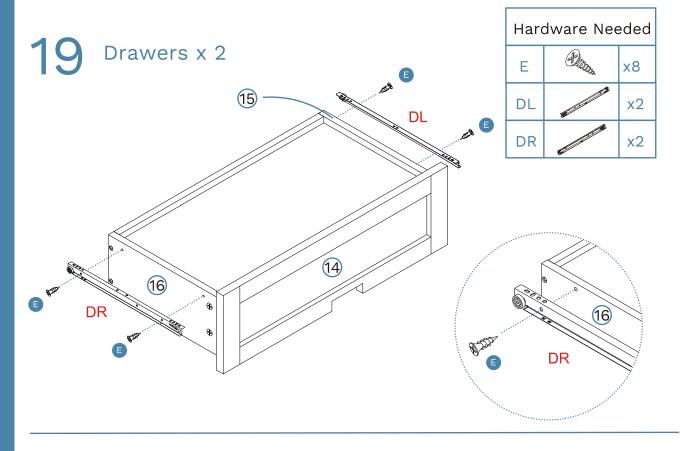

14

15 Drawers x 2

16 Drawers x 2

17 Drawers x 2

18 Drawers x 2

Mocka.

21

Mocka.