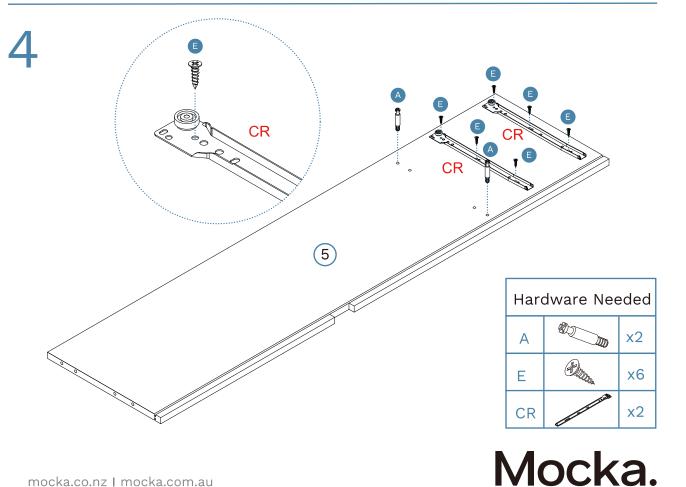

Panel Layout

WARNING: Any furniture that is not anchored to a wall has the potential to tip over in certain circumstances, i.e. if a child attempts to climb up on the furniture or in the event of an earthquake. Accordingly, we recommend that all furniture is anchored to a wall. We supply a free safety wall anchor with all furniture sold and we recommend these are used to prevent your product tipping. The fixing device provided should fit most wall types, but please note that different wall materials may require different fixing devices from those supplied.