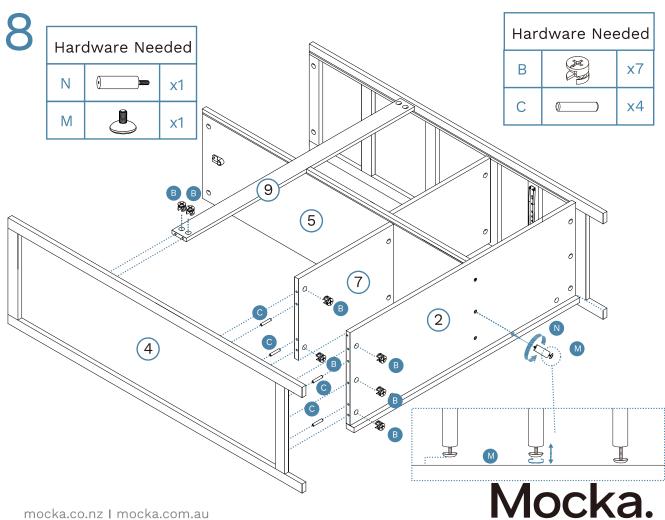

# Newport Wardrobe Hardware Needed x2 Ε 0 x1 5 Hardware Needed x2 x2 Ε **x**1 Н

mocka.co.nz I mocka.com.au

11

| Hard | Hardware Nee |    |  |
|------|--------------|----|--|
| В    | H            | х6 |  |
| С    |              | х6 |  |