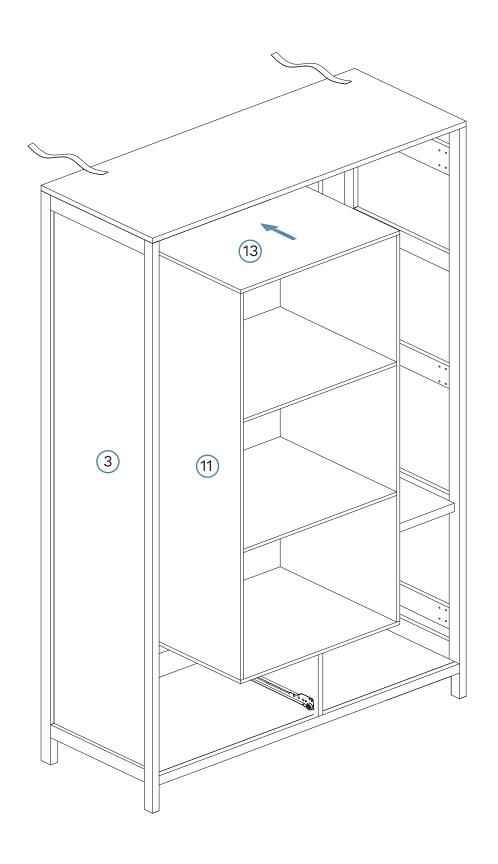

14

15 Drawers x 2

16 Drawers x 2

17 Drawers x 2

18 Drawers x 2

Mocka.

21

Mocka.