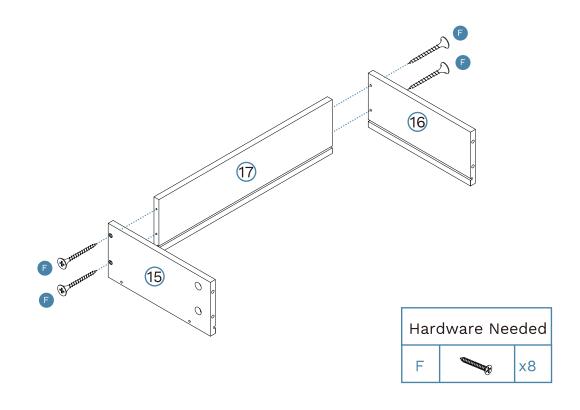

14

15 Drawers x 2

16 Drawers x 2

17 Drawers x 2

18 Drawers x 2

Mocka.

21

Mocka.