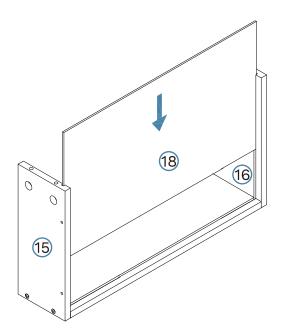

14

15 Drawers x 2

16 Drawers x 2

17 Drawers x 2

18 Drawers x 2

Mocka.

21

Mocka.