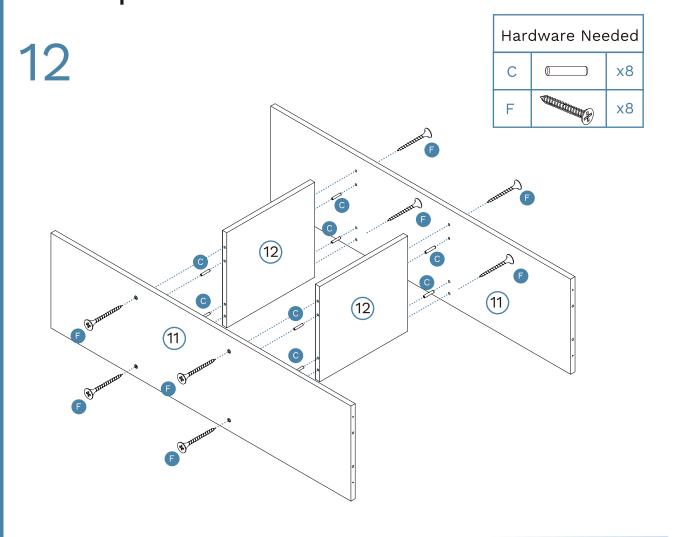

14

15 Drawers x 2

16 Drawers x 2

17 Drawers x 2

18 Drawers x 2

Mocka.

21

Mocka.