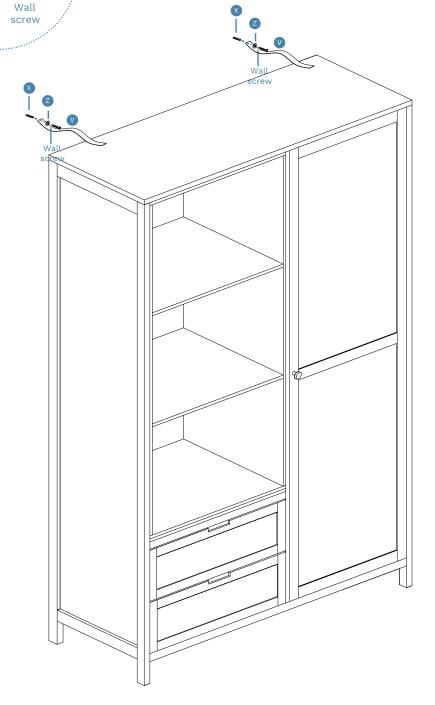

Panel Layout

WARNING: Any furniture that is not anchored to a wall has the potential to tip over in certain circumstances, i.e. if a child attempts to climb up on the furniture or in the event of an earthquake. Accordingly, we recommend that all furniture is anchored to a wall. We supply a free safety wall anchor with all furniture sold and we recommend these are used to prevent your product tipping. The fixing device provided should fit most wall types, but please note that different wall materials may require different fixing devices from those supplied.

22

23

24

Washer

**Note**: Seek advice from a qualified trades person on how to attach this safety strap to your specific wall.

Once assembled lift furniture into place, do not drag.

| Hardware Needed |   |    |  |
|-----------------|---|----|--|
| Х               |   | x2 |  |
| V               |   | x2 |  |
| Z               | 0 | x2 |  |