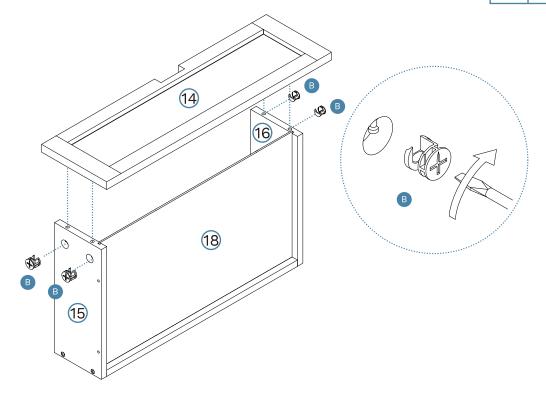

14

15 Drawers x 2

16 Drawers x 2

17 Drawers x 2

18 Drawers x 2

Mocka.

21

Mocka.